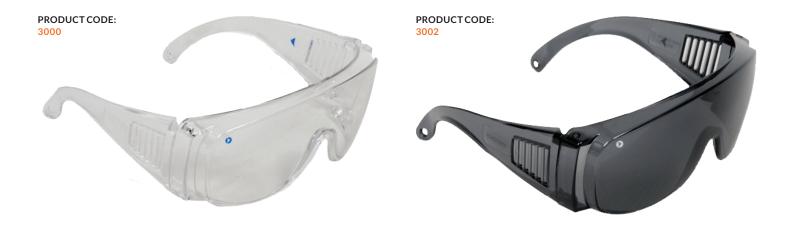

# PROTECTIVE EYEWEAR VISITORS SAFETY GLASSES

PRODUCT DATA SHEET: 3000 | 3002

#### **FEATURES AND BENEFITS**

- Certified to AS/NZS 1337.1:2010 Personal Eye Protection.
- Medium impact rated.
- 99.9% UV protection for outdoor wear.
- Anti-scratch coating on all lenses.
- One piece polycarbonate wraparound lens with side arm protection.
- Deep design allows for use over prescription spectacles.
- Clear and Smoke lens options.

#### **PRODUCT DETAILS**

| Lens:   | AS/NZS Medium Impact<br>Polycarbonate<br>99.9% UV Protection<br>Anti-Scratch |
|---------|------------------------------------------------------------------------------|
| Frame:  | Polycarbonate                                                                |
| Weight: | 45g                                                                          |